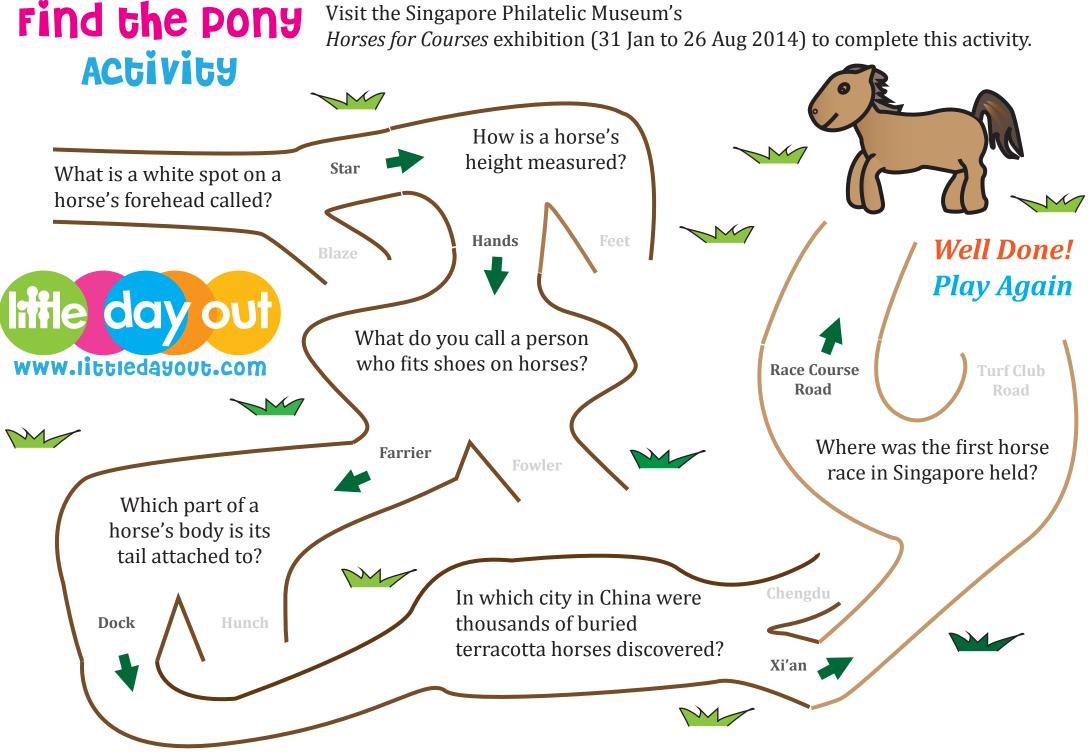

Xi'an

find the pony Visit the Singapore Philatelic Museum's Horses for Courses exhibition (31 Jan to 26 Aug 2014) to complete this activity. ACTIVITY M How is a horse's height measured? Star What is a white spot on a horse's forehead called? Hands **Feet** Blaze What do you call a person who fits shoes on horses? www.littledayout.com **Race Course Turf Club** Road **Road** Where was the first horse **Farrier Fowler** race in Singapore held? Which part of a horse's body is its tail attached to? In which city in China were Chengdu thousands of buried **Dock** Hunch terracotta horses discovered? Xi'an